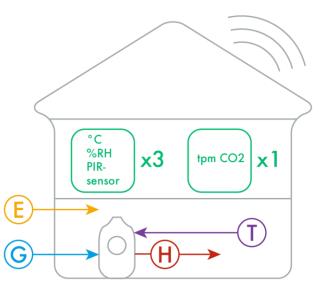

#### **Smart Connected Sensors & Actuators**

- E Electricity Meter
- G Gas Meter
- Heat Meter on Central Heating Circuit
- T Smart Thermostat

- Boiler (supplying domestic hot water and heating on separate circuits)
- tpm CO2

Sensor boxes placed in representative zones according to house size and layout