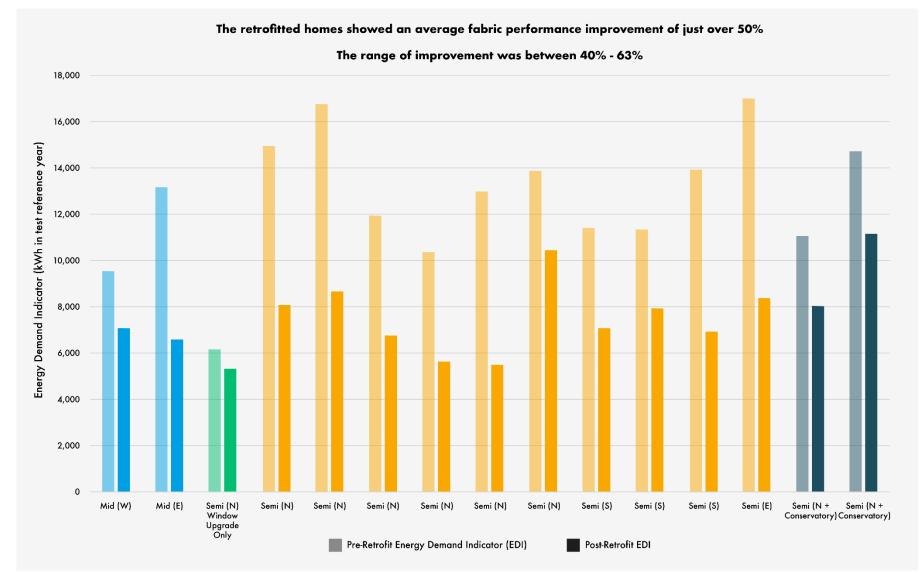

0

#### Solving "The Market For Lemons" Problem





#### **Delivering "Cost-Optimum"**





### Improvement

#### **Technology Breakthrough**



### FOR THE FIRST TIME We can meter energy efficiency the same way as energy generation



Now energy savings can be calculated day-after-day, fabric energy performance properly benchmarked & feedback loops provided on design / quality of works

#### **Smart Connected Sensors & Actuators**







- E Electricity Meter
- G Gas Meter
- Heat Meter on Central Heating Circuit
- T Smart Thermostat

- Boiler (supplying domestic hot water and heating on separate circuits)
- tpm CO2

Sensor boxes placed in representative zones according to house size and layout

### The NegaWatt Hour (nWh) Meter





#### **Cavity & Roof Retrofit Improves EDI by 50%**





#### **Delivered As A "One-Stop-Shop"**





#### **Enabling An Improved Solution**





#### **Build The World's Virtual Energy Infrastructure**





# 400,000 SMART RETROFIT HOMES

paid for by Feed-OUT-Tariffs or power savings agreements

## ONE POWER STATION

at an unbeatable price

#### **Reorient Towards Our First Fuel**







#### MORE INFORMATION

James Thorogood Head of Market Development, BENELUX Knauf Energy Solutions Email: James. Thorogood@knaufenergy.com Phone: +32 (0)2 460 26 50 Mobile: +32 (0)476 61 04 18