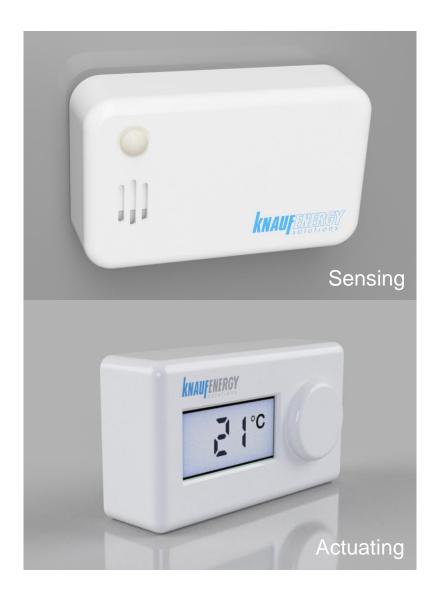

#### **Smart Connected Sensors & Actuators**

- E Electricity Meter
- G Gas Meter
- Heat Meter on Central Heating Circuit
- T Smart Thermostat

- Boiler (supplying domestic hot water and heating on separate circuits)
- tpm CO2

Sensor boxes placed in representative zones according to house size and layout