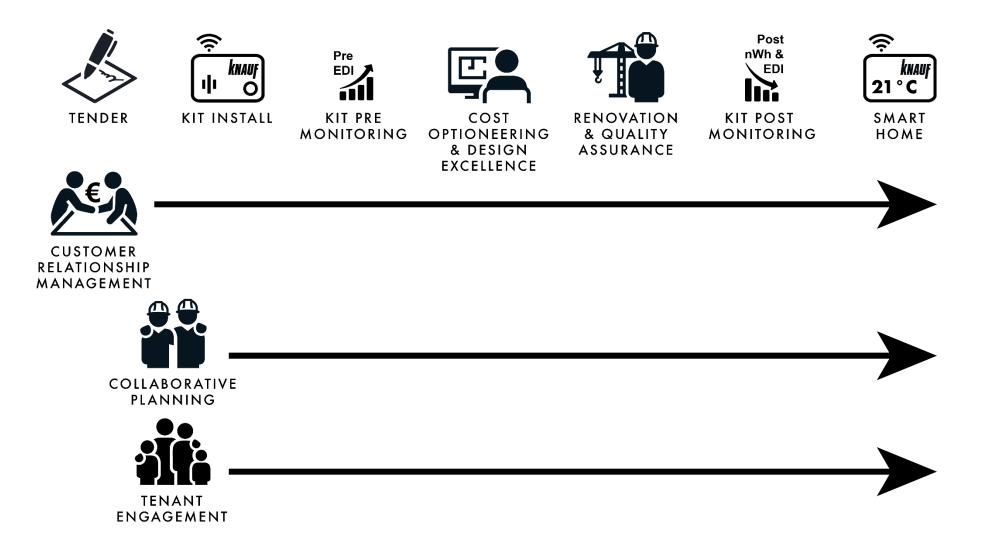

em





#### **Delivering "Cost-Optimum"**





### Improvement

#### **Technology Breakthrough**



### FOR THE FIRST TIME We can meter energy efficiency the same way as energy generation



Now energy savings can be calculated day-after-day, fabric energy performance properly benchmarked & feedback loops provided on design / quality of works

#### **Smart Connected Sensors & Actuators**







- E Electricity Meter
- G Gas Meter
- Heat Meter on Central Heating Circuit
- T Smart Thermostat

- Boiler (supplying domestic hot water and heating on separate circuits)
- tpm CO2

Sensor boxes placed in representative zones according to house size and layout

### The NegaWatt Hour (nWh) Meter





#### **Cavity & Roof Retrofit Improves EDI by 50%**





#### **Delivered As A "One-Stop-Shop"**





#### **Enabling An Improved Solution**





#### **Build The World's Virtual Energy Infrastructure**





# 400,000 SMART RETROFIT HOMES

paid for by Feed-OUT-Tariffs or power savings agreements

## ONE POWER STATION

at an unbeatable price

#### **Reorient Towards Our First Fuel**







#### MORE INFORMATION

James Thorogood Head of Market Development, BENELUX Knauf Energy Solutions Email: James. Thorogood@knaufenergy.com Phone: +32 (0)2 460 26 50 Mobile: +32 (0)476 61 04 18