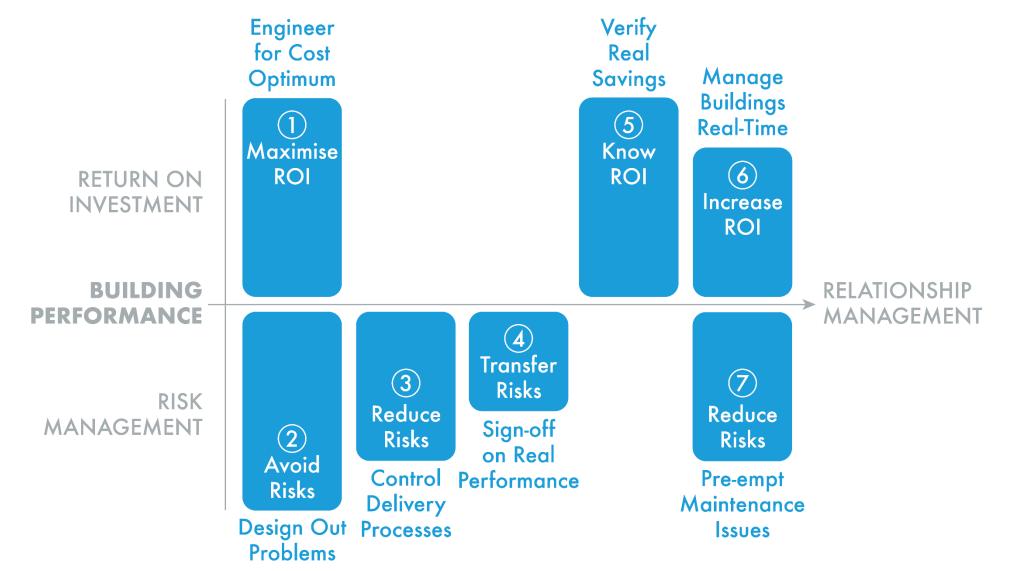

### Improvement

#### **Technology Breakthrough**



### FOR THE FIRST TIME We can meter energy efficiency the same way as energy generation



Now energy savings can be calculated day-after-day, fabric energy performance properly benchmarked & feedback loops provided on design / quality of works

#### **Smart Connected Sensors & Actuators**







- E Electricity Meter
- G Gas Meter
- Heat Meter on Central Heating Circuit
- T Smart Thermostat

- Boiler (supplying domestic hot water and heating on separate circuits)
- tpm CO2

Sensor boxes placed in representative zones according to house size and layout

### The NegaWatt Hour (nWh) Meter





#### **Cavity & Roof Retrofit Improves EDI by 50%**





#### **Delivered As A "One-Stop-Shop"**





#### **Enabling An Improved Solution**





#### **Build The World's Virtual Energy Infrastructure**





# 400,000 SMART RETROFIT HOMES

paid for by Feed-OUT-Tariffs or power savings agreements

## ONE POWER STATION

at an unbeatable price

#### **Reorient Towards Our First Fuel**







#### MORE INFORMATION

James Thorogood Head of Market Development, BENELUX Knauf Energy Solutions Email: James. Thorogood@knaufenergy.com Phone: +32 (0)2 460 26 50 Mobile: +32 (0)476 61 04 18